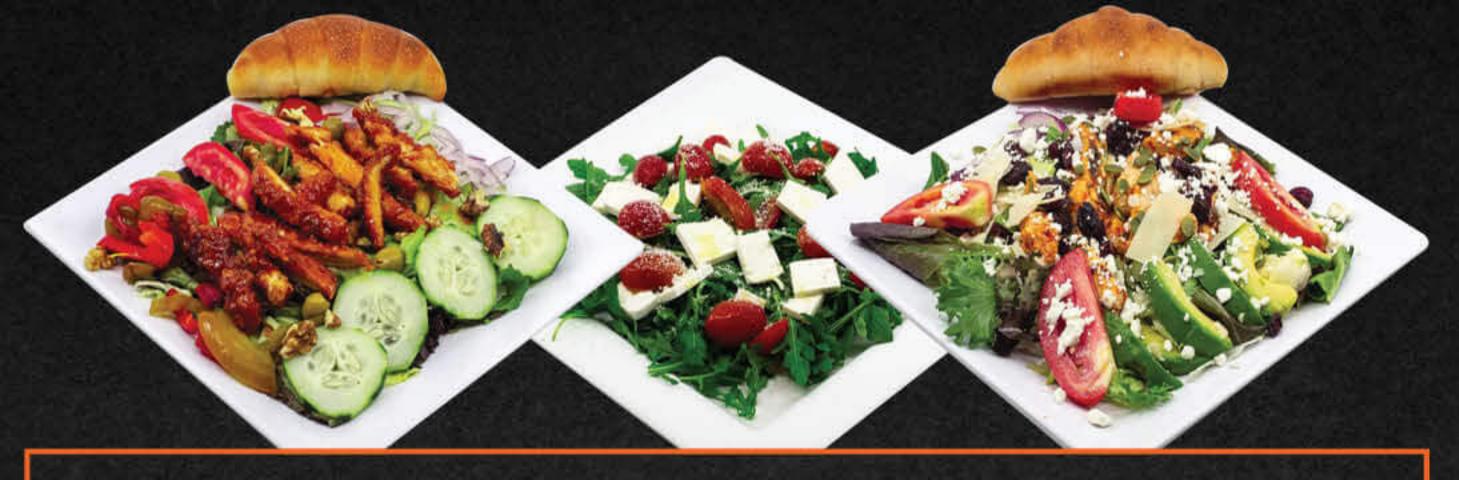

|           |
|                                                                                                             |           | THE RESERVE AND ADDRESS OF THE PARTY OF THE |           |



# HG SPECIALTY SALADS

|                                                                                                     | Small         | Large |
|-----------------------------------------------------------------------------------------------------|---------------|-------|
| HECTOR'S SIGNATURE SALAD                                                                            | 8.50          | 10.50 |
| Arugula, Pesto, Fresh Mozzarella, Fresh Tomatoes, Pecorino, Evoo & House Dre                        | ssing         |       |
| SANTE FE                                                                                            | 10.50         | 12.00 |
| Corn (Maiz), Spring Mix Lettuce, Walnuts, Dry Cranberry, Tomatoes, Red Onions                       |               |       |
| Goat