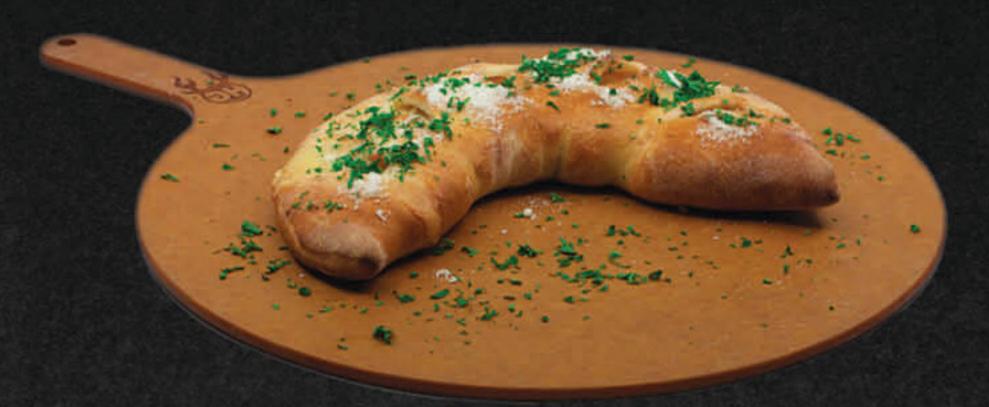

### STROMBOLI

|                                    | Sm.               | Lg.       |
|------------------------------------|-------------------|-----------|
| SAUCE & CHEESE                     | 13.00             | 19.00     |
| PEPPERONI                          | 14.00             | 21.00     |
| SPECIAL STROMBOLI                  | 14.00             | 21.00     |
| STEAK                              | 14.00             | 21.00     |
| CHICKEN STEAK                      | 14.00             | 21.00     |
| ITALIAN                            | 14.00             | 21.00     |
| VEGETARIAN                         | 14.00             | 21.00     |
| BUFFALO CHICKEN                    | 14.00             | 21.00     |
| HECTOR SIGNATURE                   | 14.00             | 21.00     |
| Sopresatta, Red Onions, Roasted Pe | eppers, Old Style | Pepperoni |