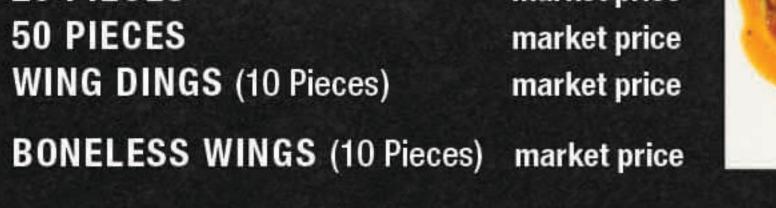

# WINGS

Hot, Mild, Sweet & Spicy, Spicy Garlic, Barbecue, Honey & Barbecue, Teriyaki Sauce

| 6 PIECES               | market price |
|------------------------|--------------|
| 10 PIECES              | market price |
| 25 PIECES              | market price |
| 50 PIECES              | market price |
| WING DINGS (10 Pieces) | market price |
|                        |              |